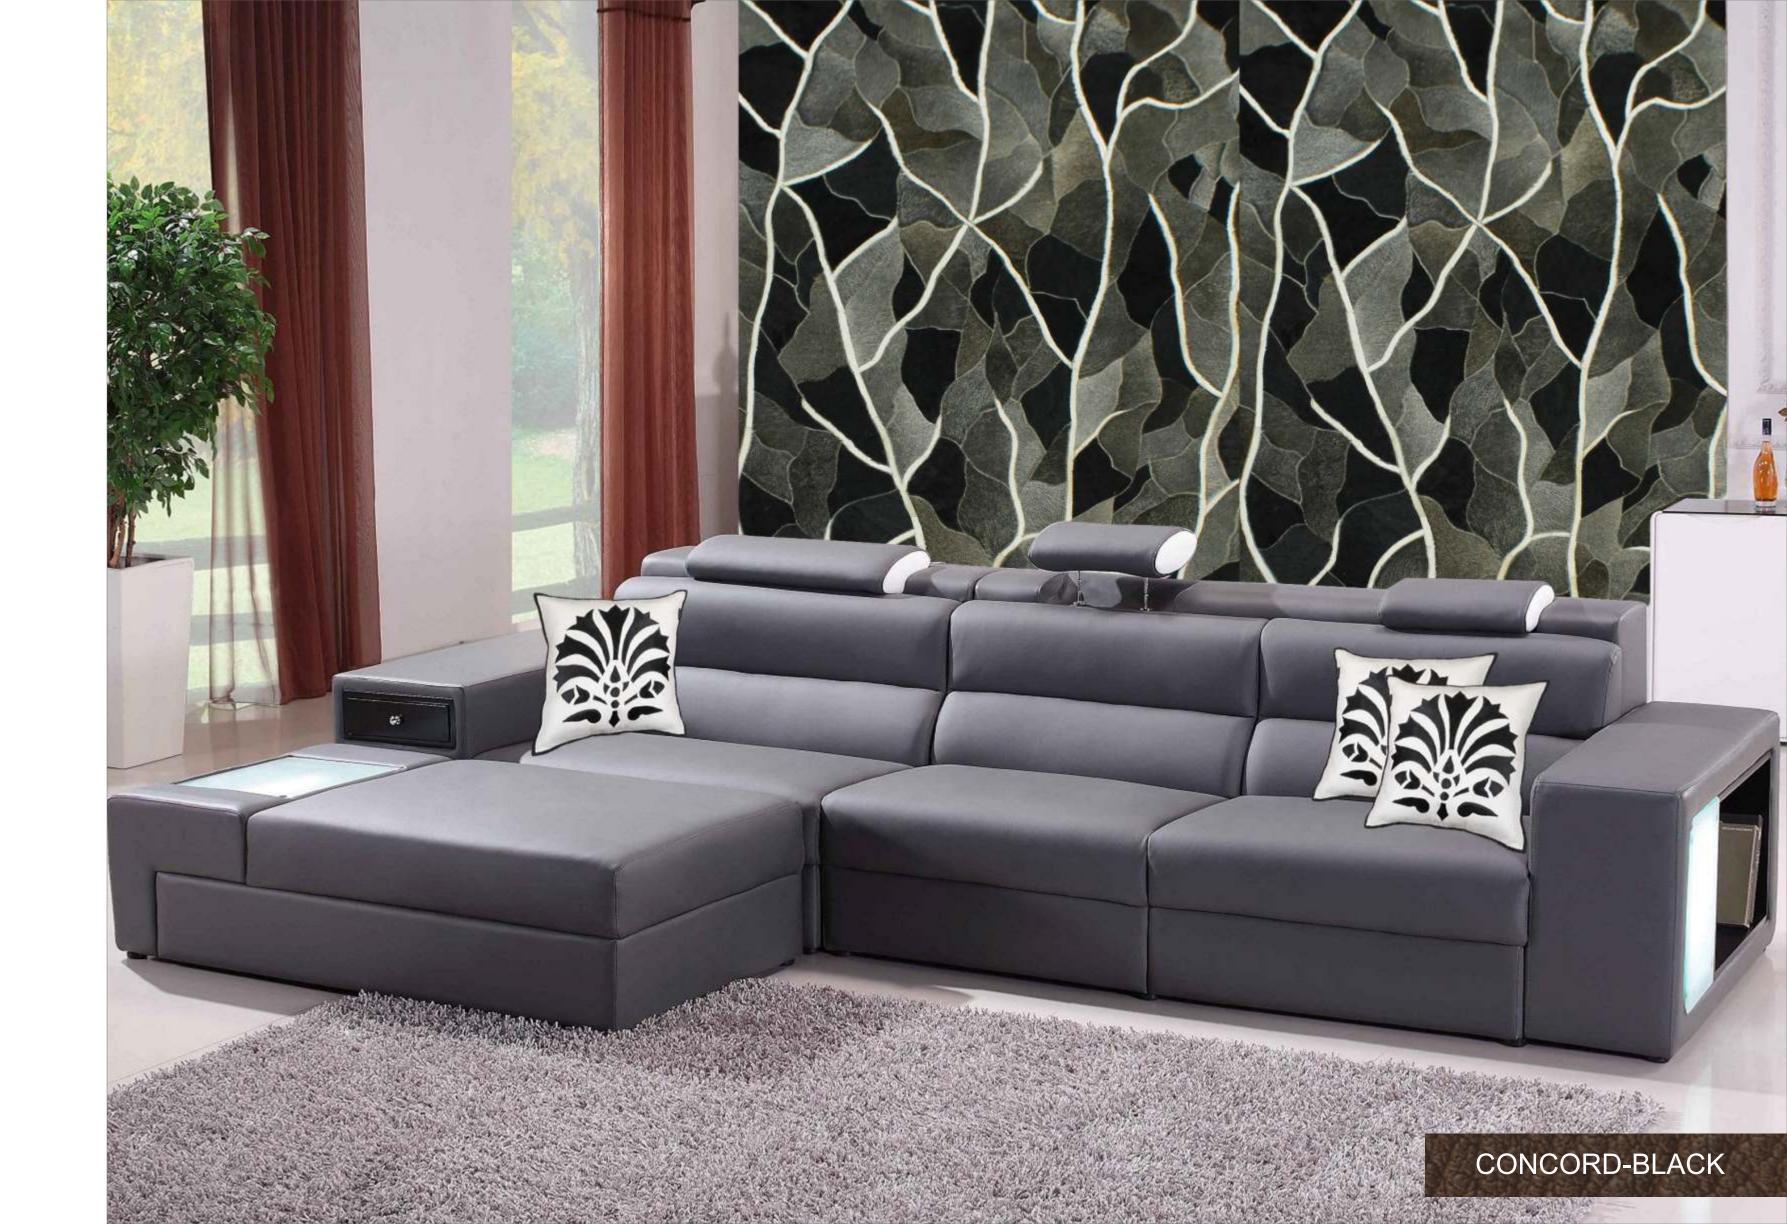

## LEATHER WALLPANEL

This beautiful hand crafted leather Wallpanel is made from the best quality leather.

## **AVAILABLE SHAPE**

RECTANNGLE/SQUARE/ROUND

Packing: Roll Form