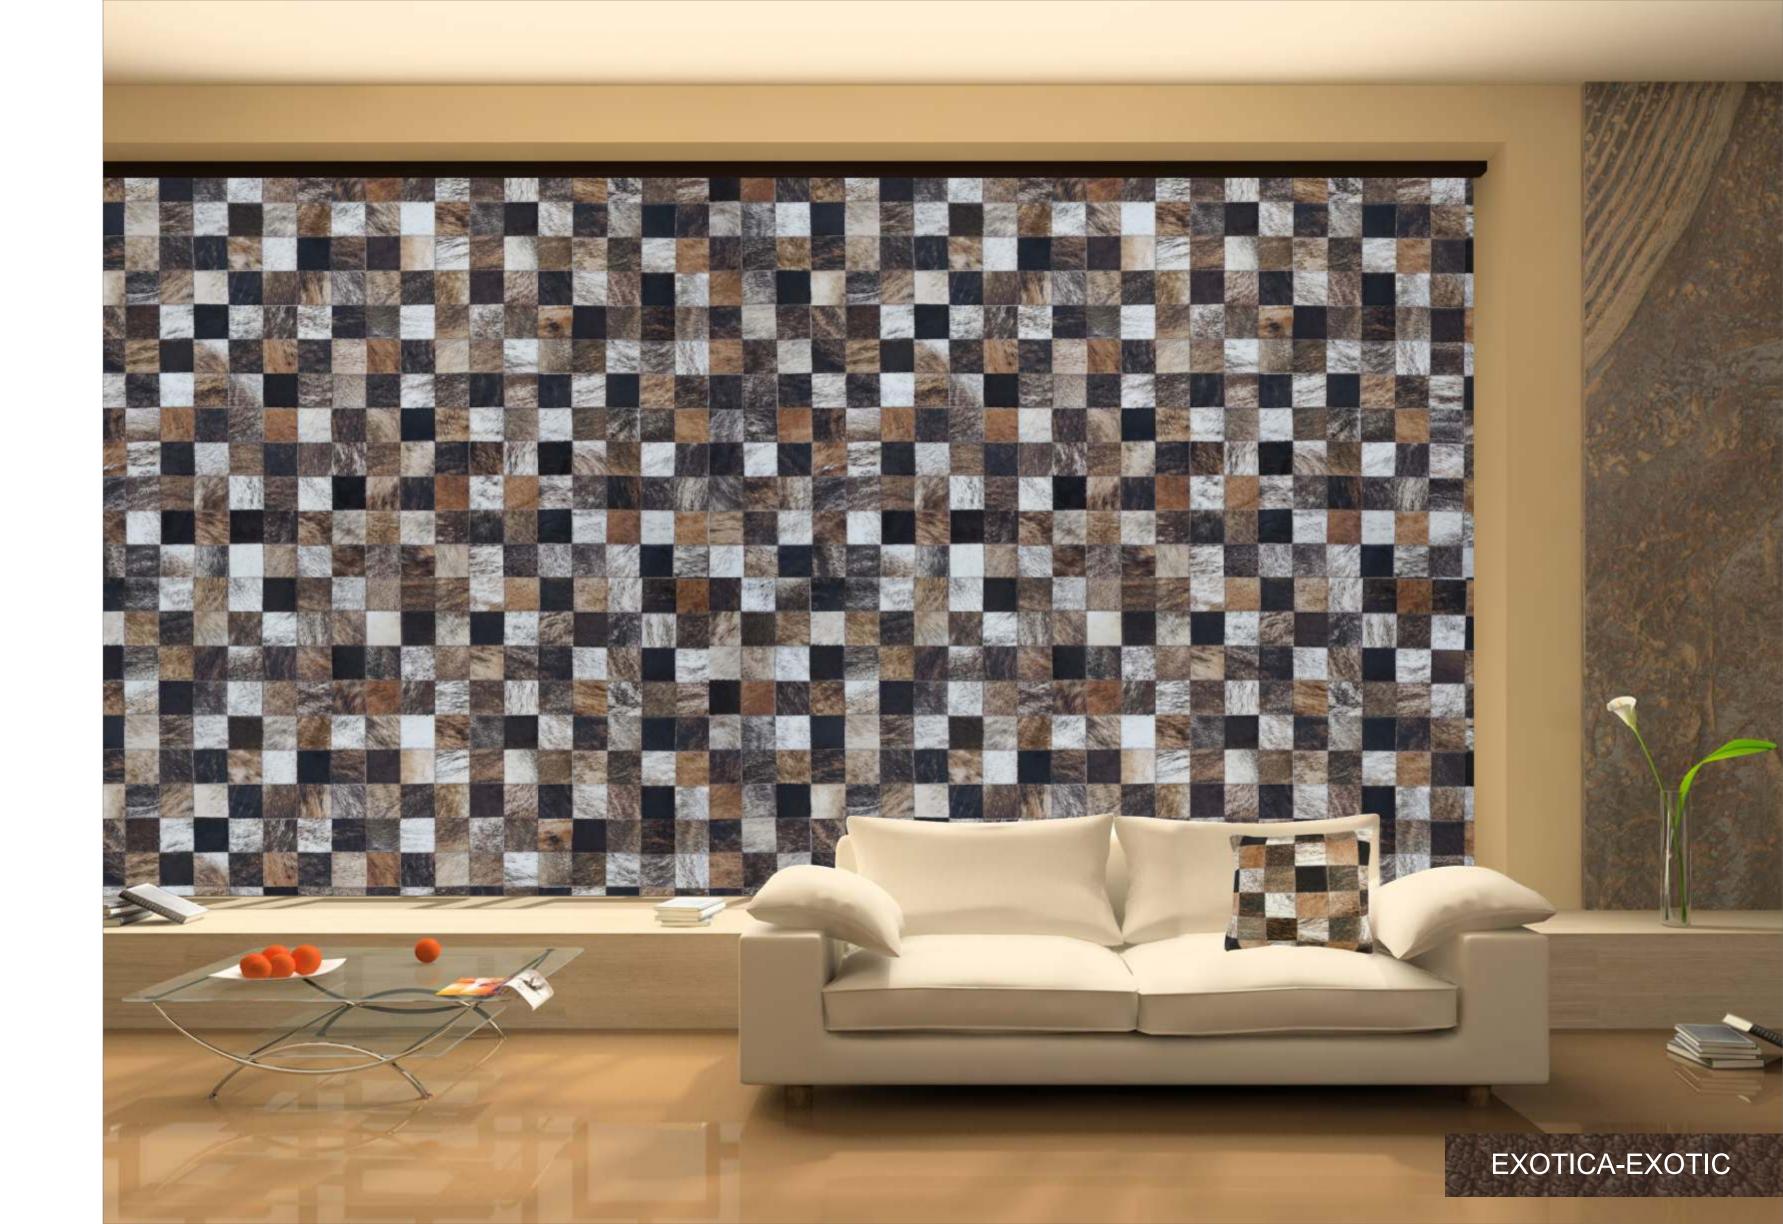

## LEATHER WALLPANEL

This beautiful hand crafted leather Wallpanel is made from the best quality leather.

## **AVAILABLE SHAPE**

RECTANNGLE/SQUARE/ROUND

Packing: Roll Form