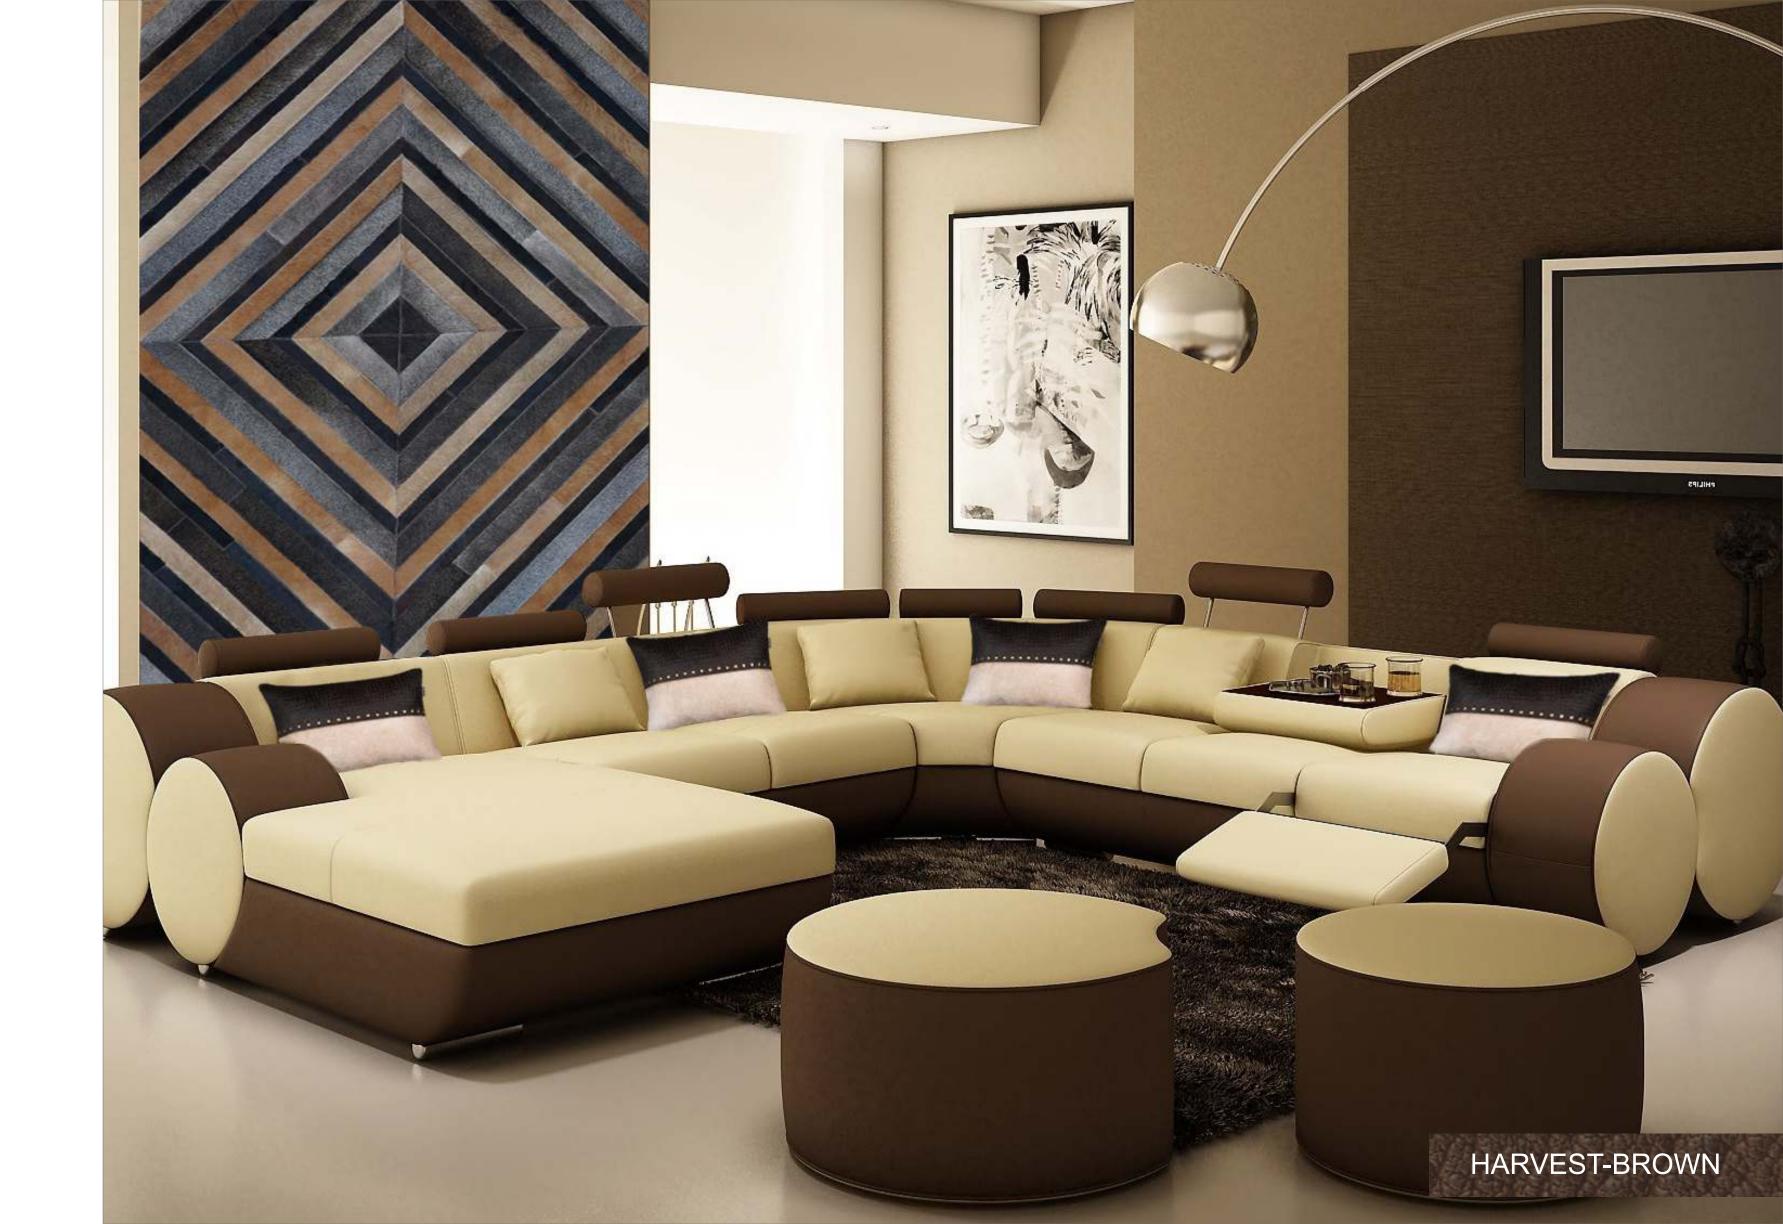

## LEATHER WALLPANEL

This beautiful hand crafted leather Wallpanel is made from the best quality leather.

## **AVAILABLE SIZE**

ANY SIZE AS PER ORDER

## **AVAILABLE SHAPE**

RECTANNGLE/SQUARE/ROUND

Packing: Roll Form