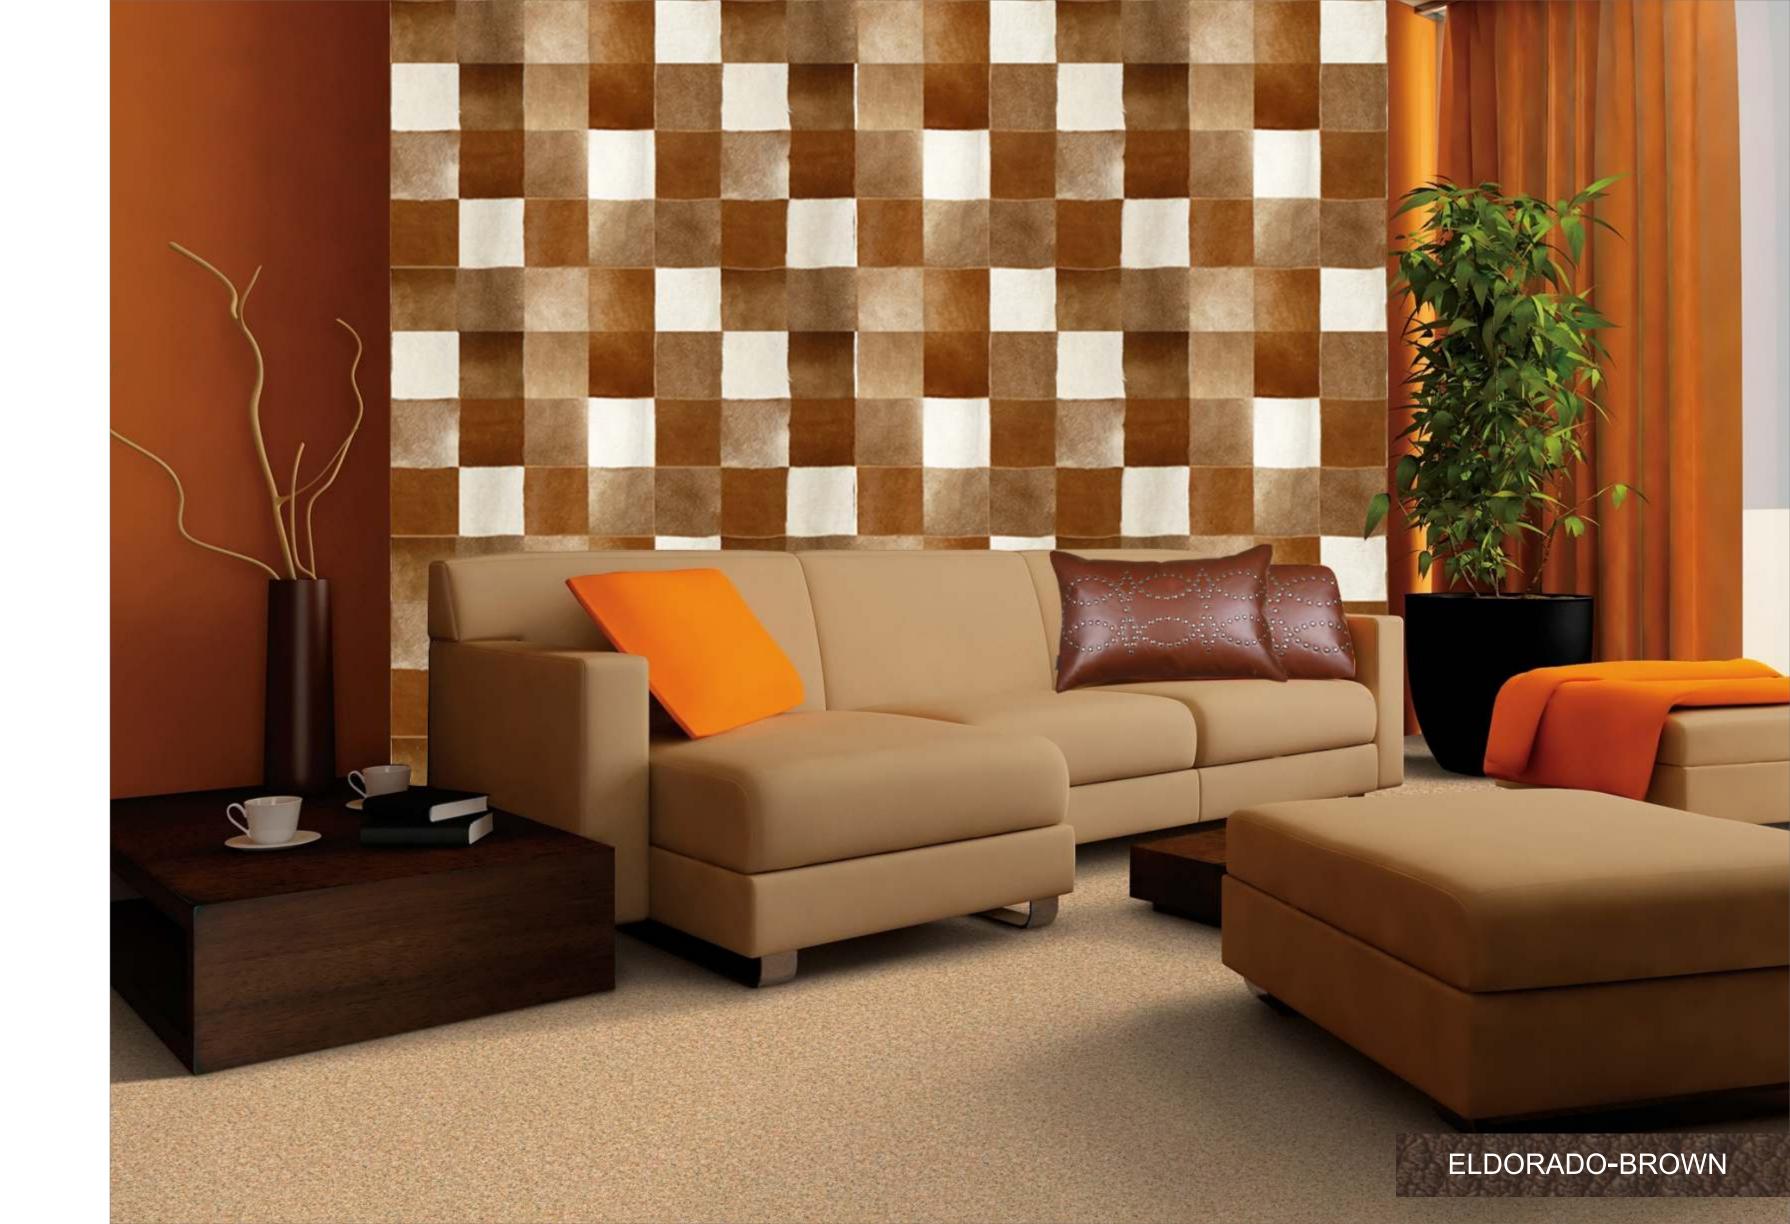

## LEATHER WALLPANEL

This beautiful hand crafted leather Wallpanel is made from the best quality leather.

## **AVAILABLE SIZE**

ANY SIZE AS PER ORDER

## **AVAILABLE SHAPE**

RECTANNGLE/SQUARE/ROUND

Packing: Roll Form