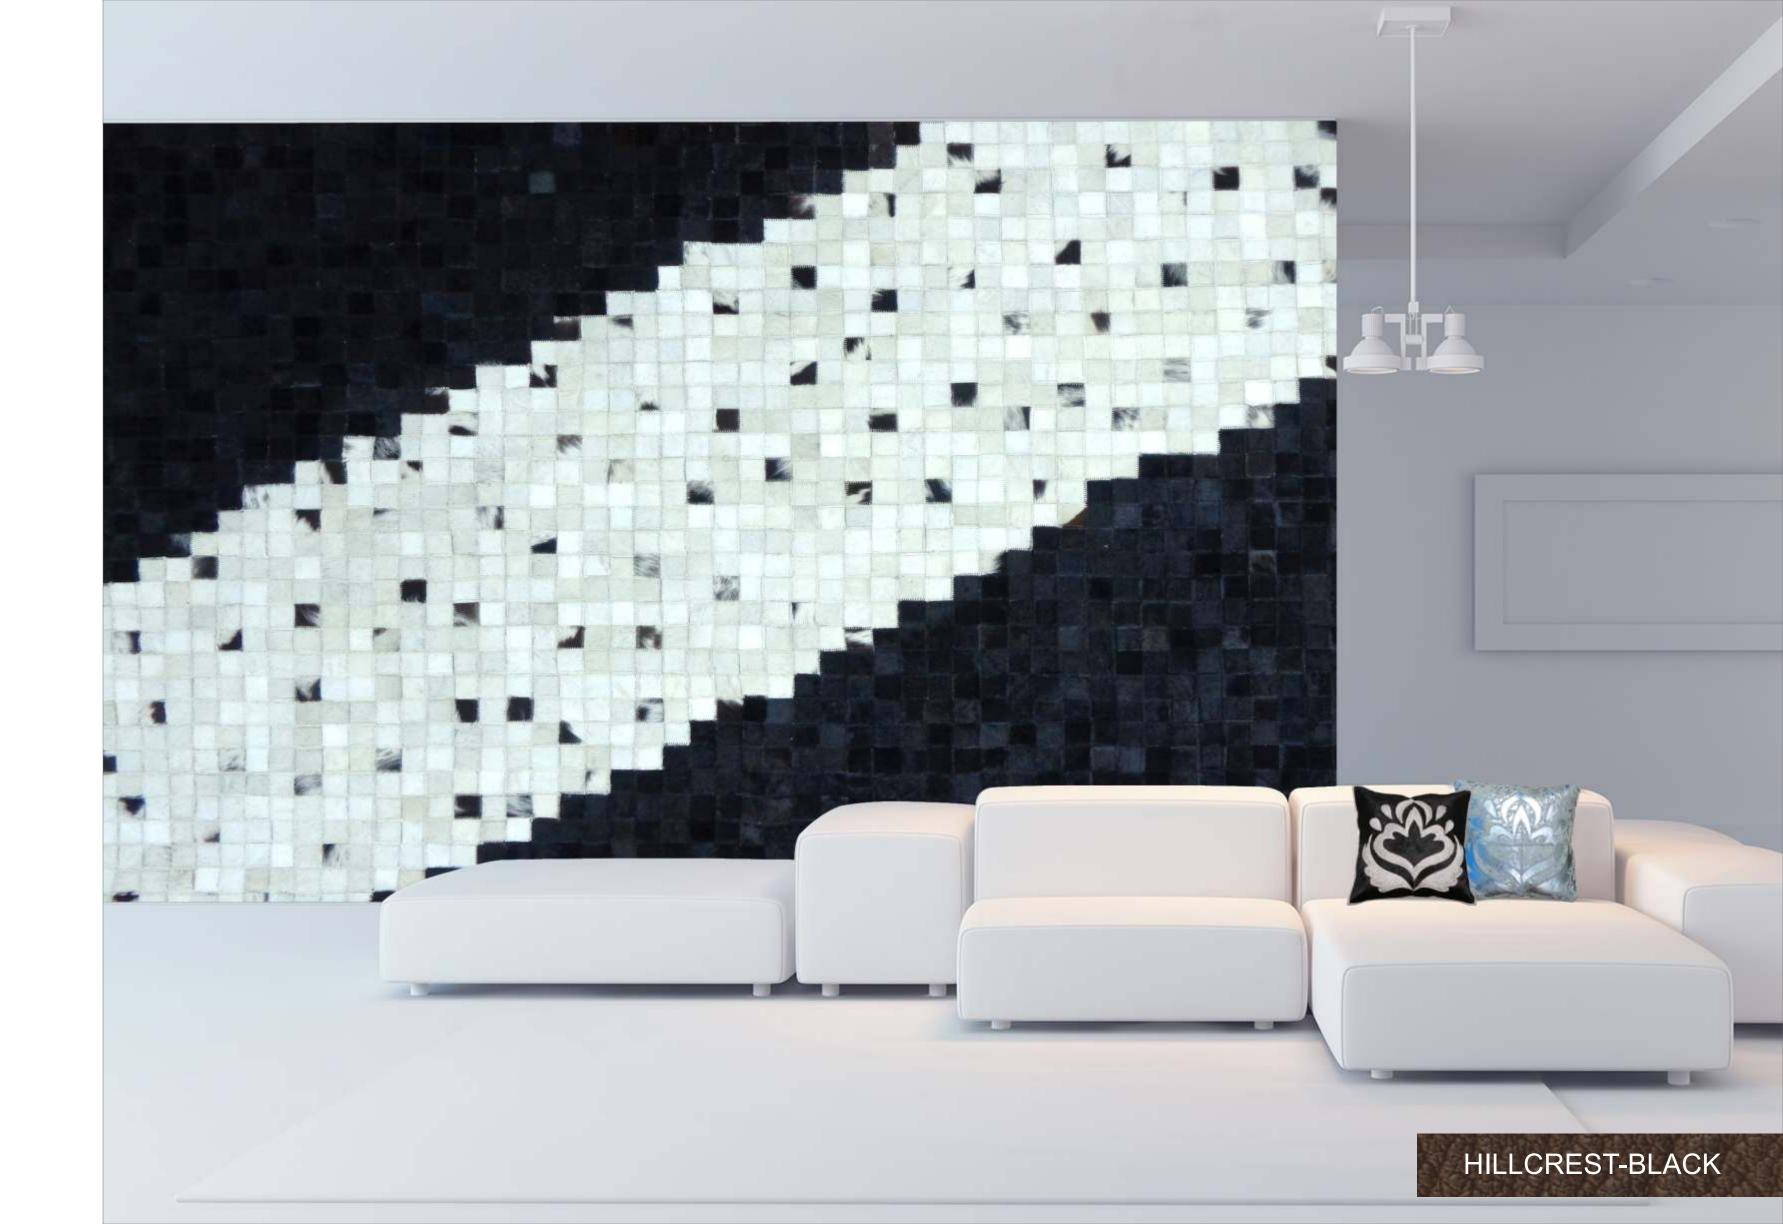

## LEATHER WALLPANEL

This beautiful hand crafted leather Wallpanel is made from the best quality leather.

## **AVAILABLE SIZE**

ANY SIZE AS PER ORDER

## **AVAILABLE SHAPE**

RECTANNGLE/SQUARE/ROUND

Packing: Roll Form